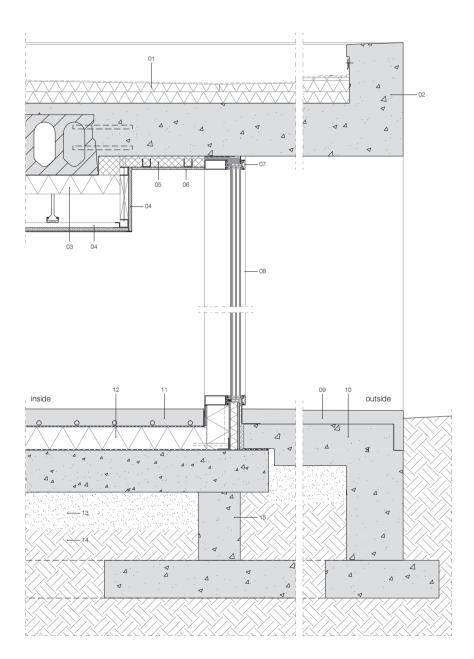

## GLASS CURTAIN WALL 1:20

01 roof:

- double layered bituminous roofing, with white slate chippings
- sloping thermal insulation
- vapor barrier
- 02 roof slab and edge in fair-faced concrete, poured in-situ
- 03 inner insulation combined with a vapor barrier
- 04 acoustic ceiling, suspended and seamless with a fine plaster texture
- 05 high-quality insulation
- 06 flush-plastered gypsum board, painted in ceiling color
- 07 curtain wall profile in dark bronze anodised aluminum
- 08 triple glazed curtain wall with tempered glass
- 09 outdoor floor in fair-faced concrete, poured in-situ, sloping and brushed surface
- 10 concrete floor slab, poured in-situ
- 11 indoor concrete floor in fair-faced concrete, poured in-situ, power-floated
- 12 pressure-resistant insulation
- 13 compacted sand
- 14 load bearing soil
- 15 shallow foundation, poured in-situ