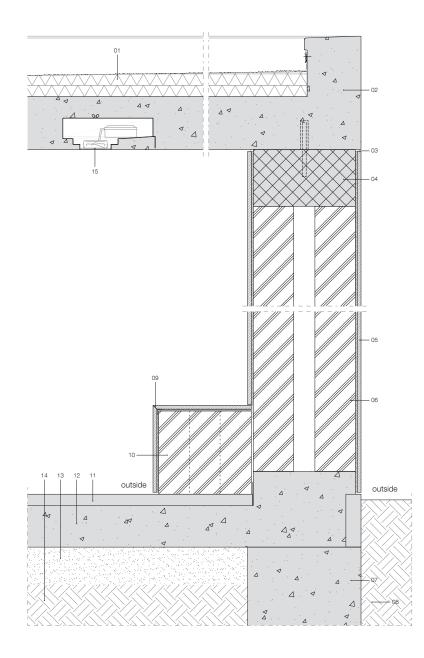

## EAVES 1:20

01 roof:

- double layered bituminous roofing, with white slate chippings

- sloping thermal insulation

- vapor barrier

02 roof slab and edge in fair-faced concrete, poured in-situ

03 recessed sealant joint in matching color

04 concrete beam, prefab, with stainless steel anchors Ø25mm

05 outer wall finishing

- honed natural stone, d=20mm, 1100x1100mm

- adhesive

- cement joint, 5 mm, flush, in matching color

- dilatation joint, 5 mm, sanded, in matching color

06 glued concrete masonry blocks

07 shallow foundation, poured in-situ

08 forest ground

09 corner finish in honed natural stone, mitred and closed

10 hollow concrete masonry block

11 floor finish in fair-faced concrete, poured in-situ, sloping and brushed surface

12 concrete floor slab, poured in-situ

13 compacted sand

14 load bearing soil

15 lighting fixture with wall washer lens, flush-mounted in concrete deck in housing